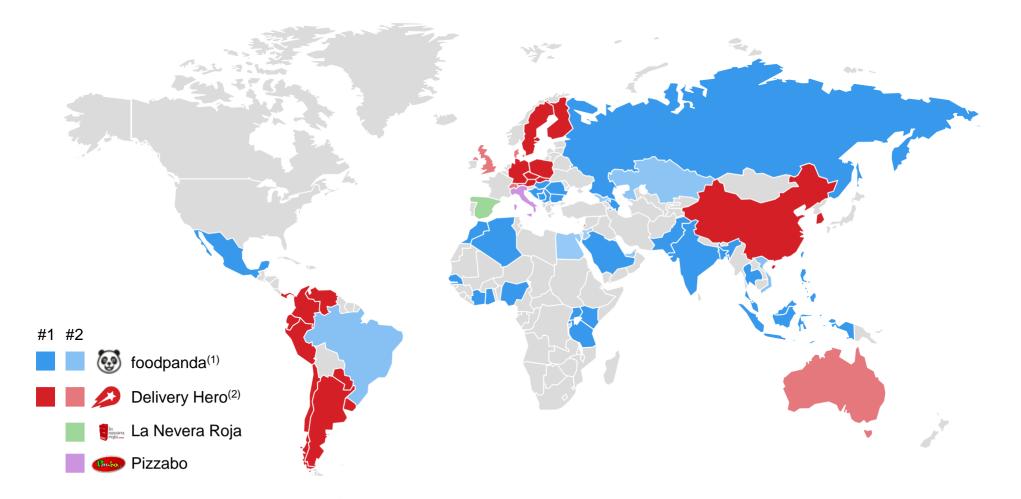

## Present in 64 Countries and No.1 in 50

Notes: Market position based on number of orders; foodpanda figures are pro forma for acquisitions

(1) 10 African countries (Ghana, Ivory Coast, Kenya, Morocco, Nigeria, Rwanda, Senegal, Algeria, Tanzania, Uganda) where the foodpanda model is owned by the Africa Internet Group

(2) Market leader in China within professional / white collar segment; Denmark presence represents minority stake