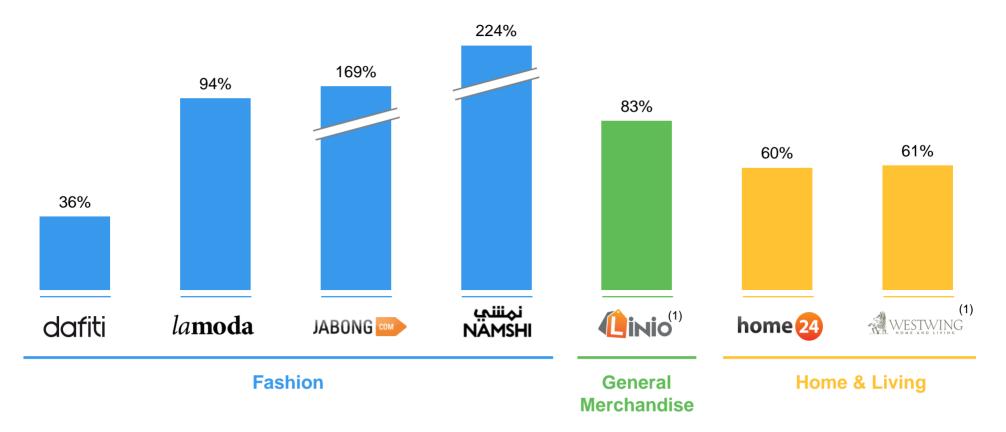

## **Proven Peer Business Models**

Source: FactSet as of 4 February 2015

Note:

(1) Share prices as of 4 February 2015 (close) of £3.50 (JustEat) and US\$37.43 (GrubHub)

🕖 ROCKETINTERNET