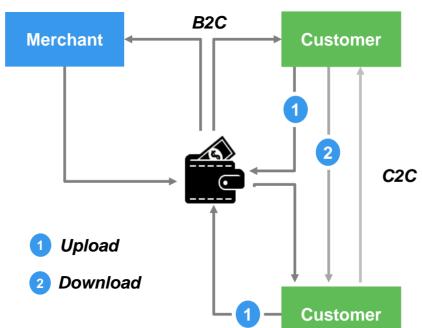

### e-Wallet

### Scope of PayCo

- Payment Solution for Emerging Markets, targeting unbanked/uncarded people
- Access to online payments, P2P transfers, bills payments and mobile phone load/airtime
- Exclusive discounts on selected partners and offline payments with exclusive partnerships
- Proprietary card issuer capabilities enables access to acquired and non-acquired merchants
- Acquired merchants currently comprise e.g.
   Zalora and Philippine Airlines