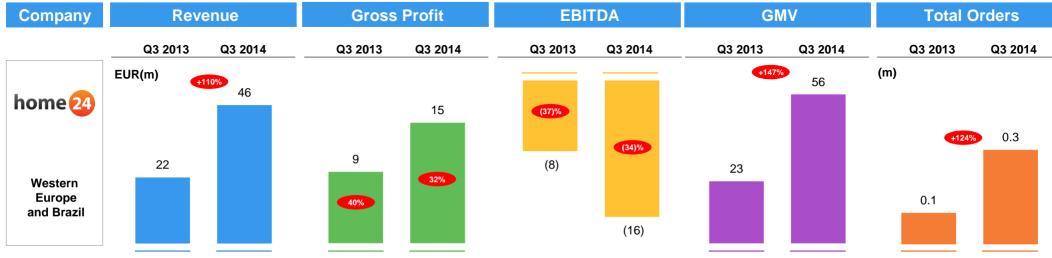

## Outstanding Operational and Financial Performance

Key metrics 2014

**172k** Active subscribers

**21.7m** Annualised servings<sup>(1)</sup>

**~€120m** Annualised net revenues<sup>(1)</sup>

Source: Unaudited HelloFresh information (1) Based on annualised December 2014 servings and revenues

## Outstanding Operational and Financial Performance

Notes: Unaudited HelloFresh information

- (1) Number of people subscribed to services and having ordered at least once during the last three months
- (2) Number of all servings/meals sold and shipped to customers in period
- (3) Based on annualised December 2014 servings and revenues