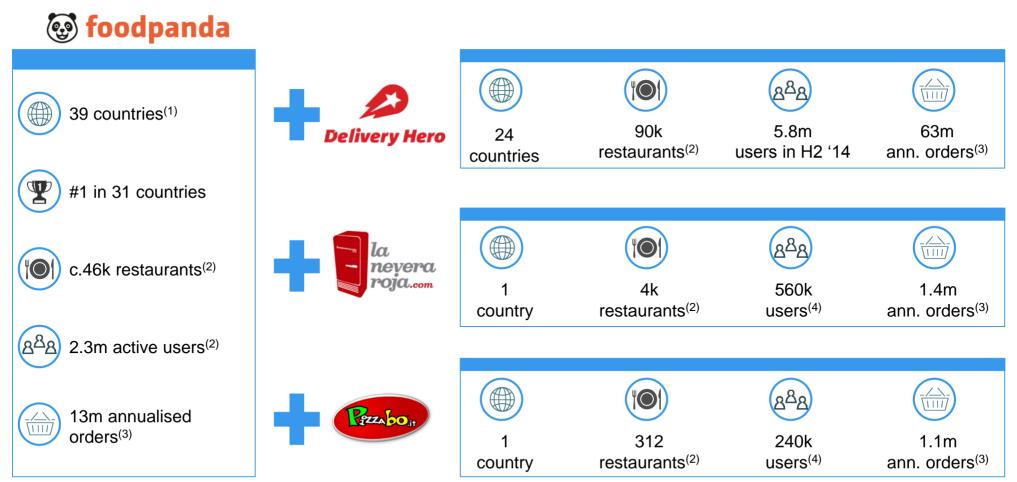

# ... with the Largest Company in the Sector

Source: Company information including unaudited foodpanda and LaNeveraRoja information

Notes: foodpanda figures are pro forma for acquisitions; Global Online Takeaway Group numbers include 100% of Delivery Hero

(1) Excludes overlapping countries, includes 10 African countries owned by Africa Internet Group for foodpanda

- (2) As of December 2014
- (3) As of June 2014
- (4) December 2014 annualised
- (5) H2 2014 orders annualised
- (6) Q4 average daily orders annualised