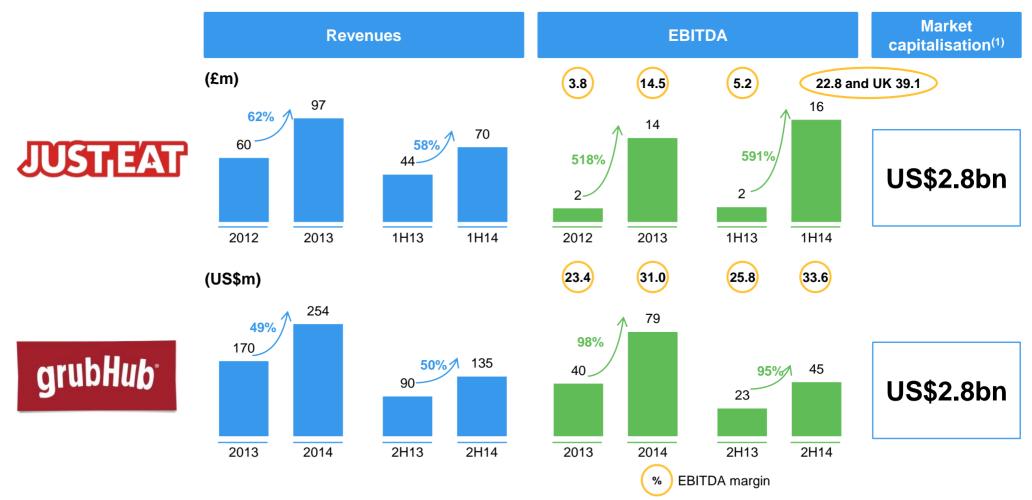

## **Proven Peer Business Models**

Source: FactSet as of 4 February 2015

Note:

(1) Share prices as of 4 February 2015 (close) of £3.50 (JustEat) and US\$37.43 (GrubHub)

🕖 ROCKETINTERNET

### **Highly Profitable at Scale**

Source: Unaudited Delivery Hero Information; JustEat and grubHub filings Notes:

(1) PF for acquisition of Seamless