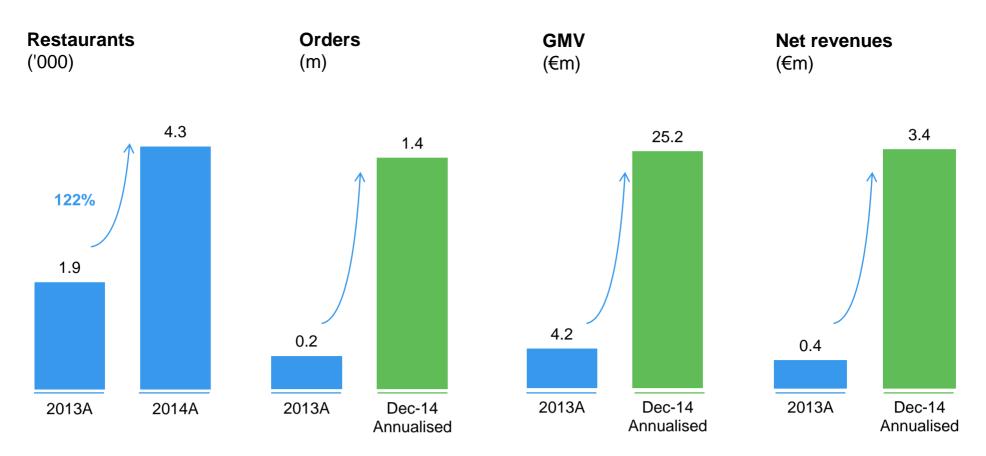

### foodpanda Has Grown Exponentially since Launch 6 foodpanda

Source: Unaudited foodpanda information

Notes: foodpanda 2014 figures are pro forma for acquisitions

(1) 2014 data based on annualised December figure

(2) 2012 and 2013 GMV excluding VAT; 2014 GMV including VAT