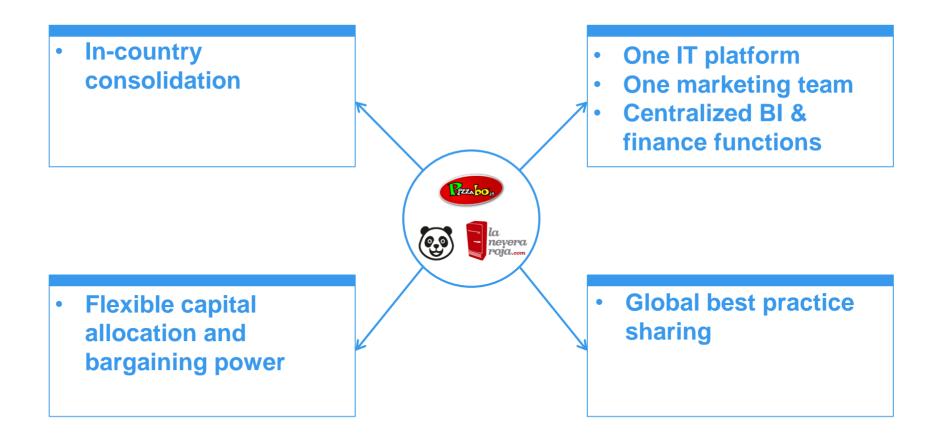

# Further Growth to Come from Synergies

### Acquiring the No. 2 Food Delivery Player in Spain

- Acquisition of 100% of LaNeveraRoja
- Strong #2 player with attractive unit economics
- US\$4.0bn Spanish online takeaway market potential
- Expansion potential into Southern Europe
- IT and marketing synergies

### Italian Market Contender – Pizzabo

- Acquisition of 100% of Pizzabo
- Strong #2 player
- US\$5.7bn Italian online takeaway market potential
- Growth potential:
  - Nation-wide expansion
  - Introduction of mobile app
- IT and marketing synergies