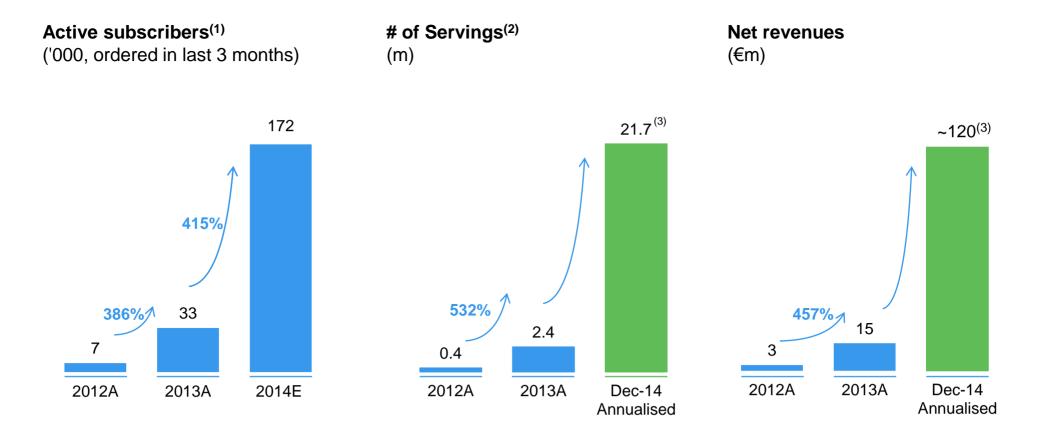

## Outstanding Operational and Financial Performance

Key metrics 2014

**172k** Active subscribers

**21.7m** Annualised servings<sup>(1)</sup>

**~€120m** Annualised net revenues<sup>(1)</sup>

Source: Unaudited HelloFresh information (1) Based on annualised December 2014 servings and revenues

## Outstanding Operational and Financial Performance

Notes: Unaudited HelloFresh information

- (1) Number of people subscribed to services and having ordered at least once during the last three months
- (2) Number of all servings/meals sold and shipped to customers in period
- (3) Based on annualised December 2014 servings and revenues