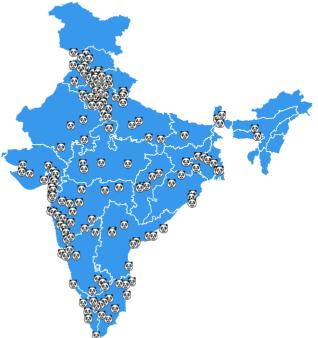

## India No.1 Player in a Highly Attractive Market

#### India – Highly Attractive Market

- Leading player with 3.3m annualised orders at the end of 2014<sup>(2)</sup>
- More than 200 cities covered

"Sorry China, but it's time to step aside. By next year, India could be the world's fastestgrowing large economy"