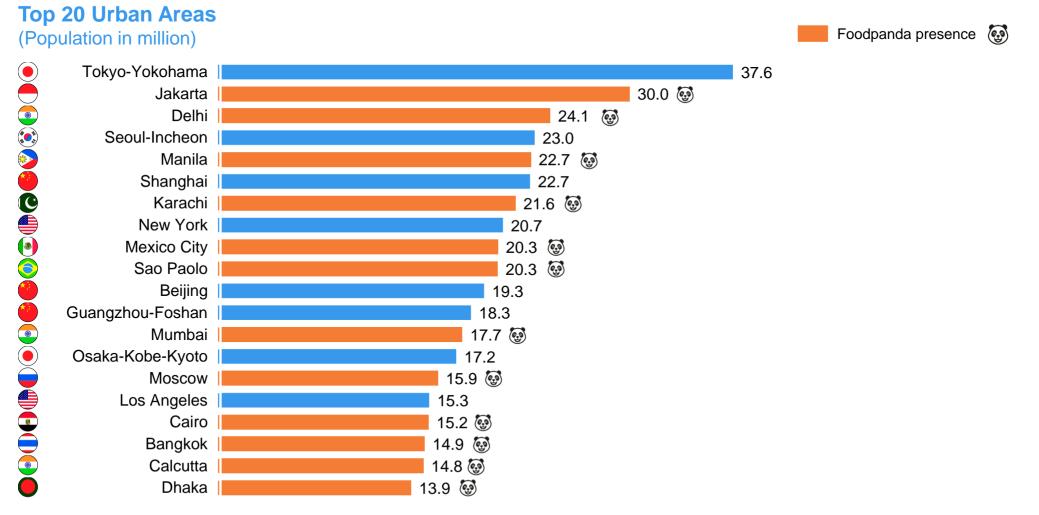

# foodpanda is Present in 12 of theWorld's 20 Largest CitiesImage: Second stateImage: Secon

Source: Demographia World Urban Areas Note: Population estimate as of May 2014