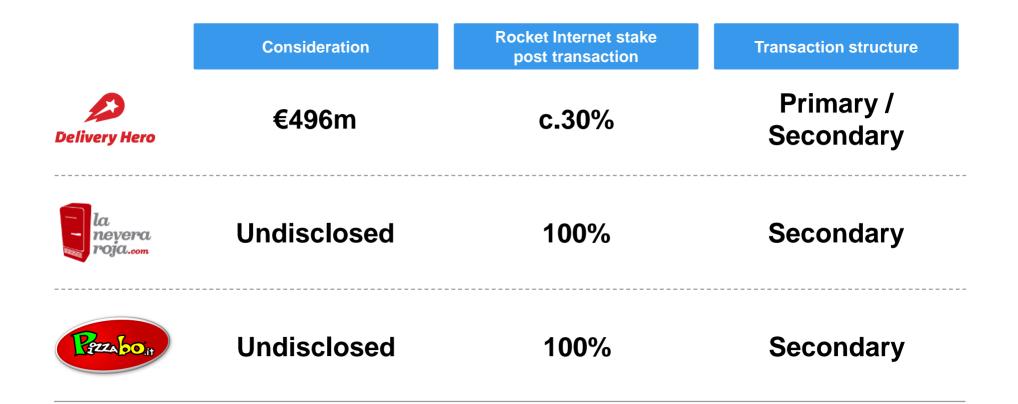

### Acquiring the No. 2 Food Delivery Player in Spain

- Acquisition of 100% of LaNeveraRoja
- Strong #2 player with attractive unit economics
- US\$4.0bn Spanish online takeaway market potential
- Expansion potential into Southern Europe
- IT and marketing synergies

### Italian Market Contender – Pizzabo

- Acquisition of 100% of Pizzabo
- Strong #2 player
- US\$5.7bn Italian online takeaway market potential
- Growth potential:
  - Nation-wide expansion
  - Introduction of mobile app
- IT and marketing synergies