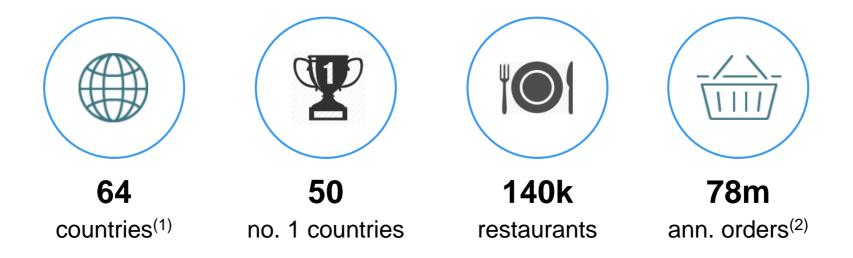

## Present in 64 Countries and No.1 in 50

Notes: Market position based on number of orders; foodpanda figures are pro forma for acquisitions

(1) 10 African countries (Ghana, Ivory Coast, Kenya, Morocco, Nigeria, Rwanda, Senegal, Algeria, Tanzania, Uganda) where the foodpanda model is owned by the Africa Internet Group