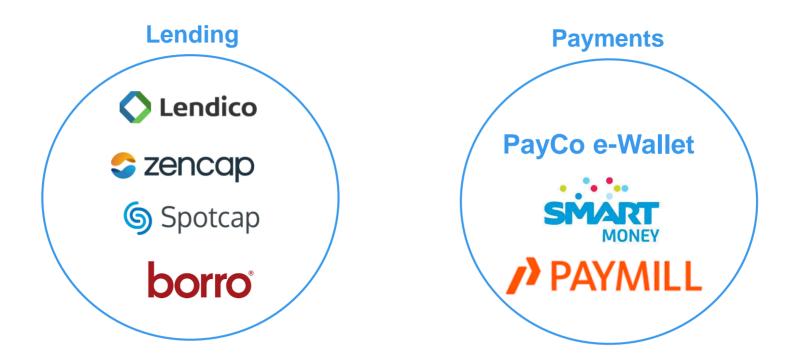

## **Rocket Capitalises on 2 Significant Opportunities in FinTech**

# **Rocket Companies Covering the Major Lending Opportunities**

## Payments Leader with Focus on Emerging Markets