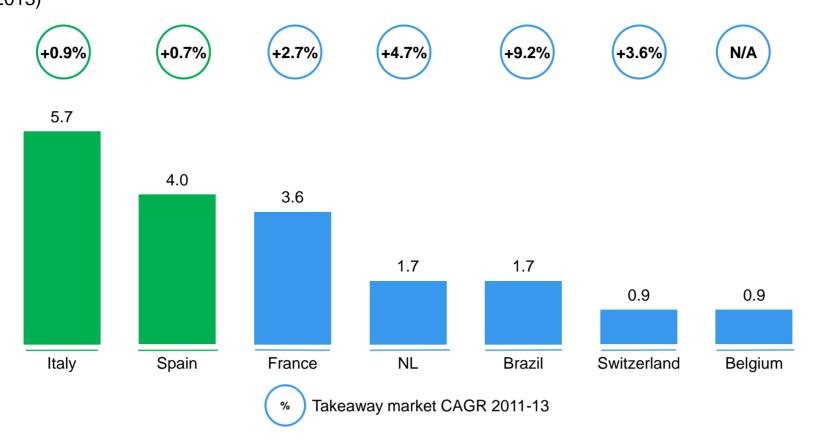

# ... with High Growth Potential in Food Delivery

#### **Annual Food Delivery Market Sizes** (\$bn, 2013)

Notes: Euromonitor (Sep 2013), Callcredit and Sector Expert Estimates, FX rate of 1,55 GBP/USD used