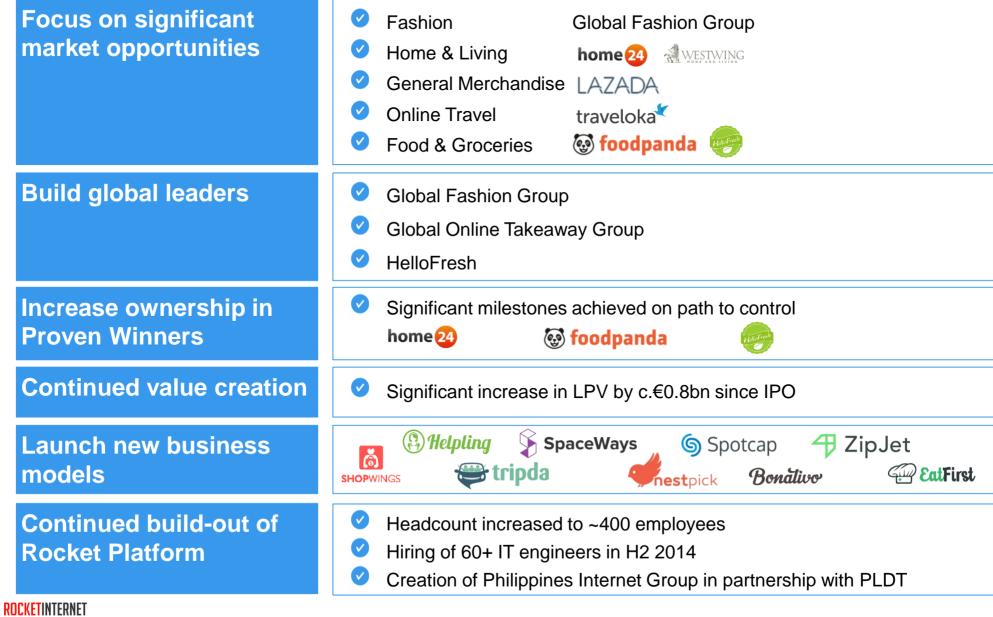

## **Rocket Internet Set out Clear Objectives at IPO**

Socus on significant market opportunities

Build global leaders

Increase ownership in Proven Winners

Continued value creation

Zaunch new business models

Continued build-out of Rocket Platform