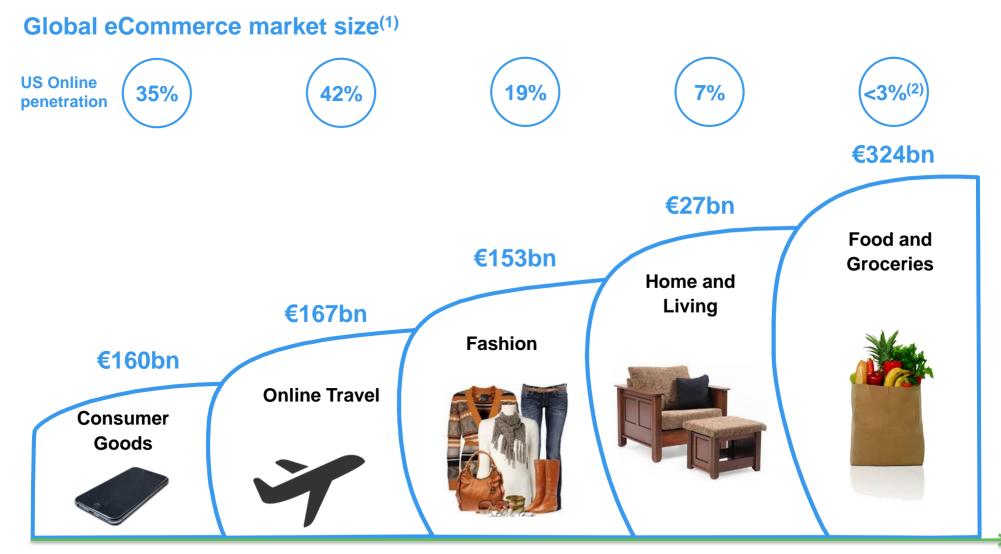

## Our Vision Food & Groceries is the Next Big Frontier in eCommerce

## Food & Groceries – the Next Frontier

Source: BCG, IDC, Euromonitor, Planet Retail, BookStats (2013), Consumer Electronics Association (2014), eMarketer (2013), Morgan Stanley (2013), Phocus Wright Notes: (1) Global eCommerce market size per segment; (2) US online grocery sales as % of total grocery retails sales in 2018 (estimated 5-year CAGR of 11%)