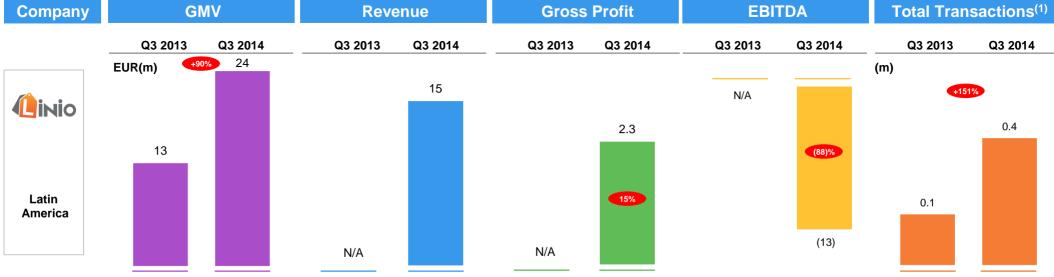

## **Proven Peer Business Models**

Source: FactSet as of 4 February 2015

Note:

(1) Share prices as of 4 February 2015 (close) of £3.50 (JustEat) and US\$37.43 (GrubHub)

🕖 ROCKETINTERNET