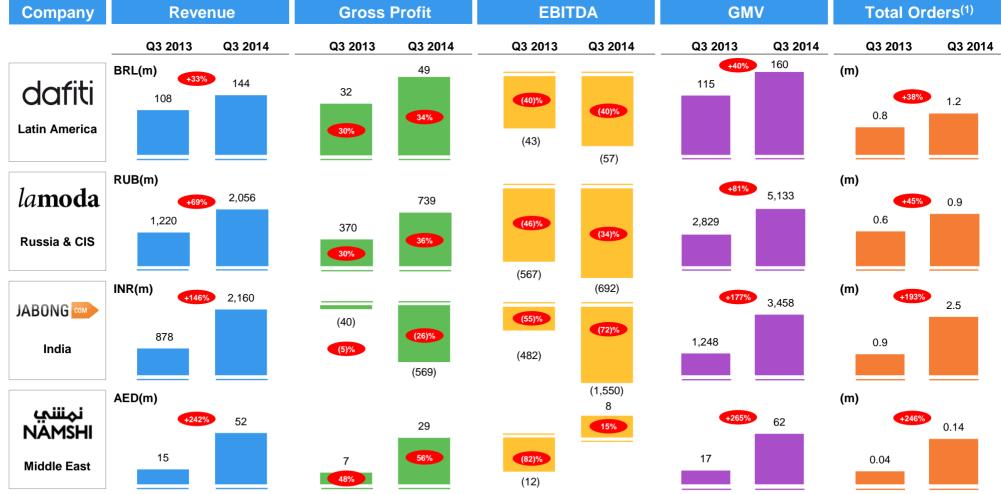

## **Proven Peer Business Models**

Source: FactSet as of 4 February 2015

Note:

(1) Share prices as of 4 February 2015 (close) of £3.50 (JustEat) and US\$37.43 (GrubHub)

🕖 ROCKETINTERNET