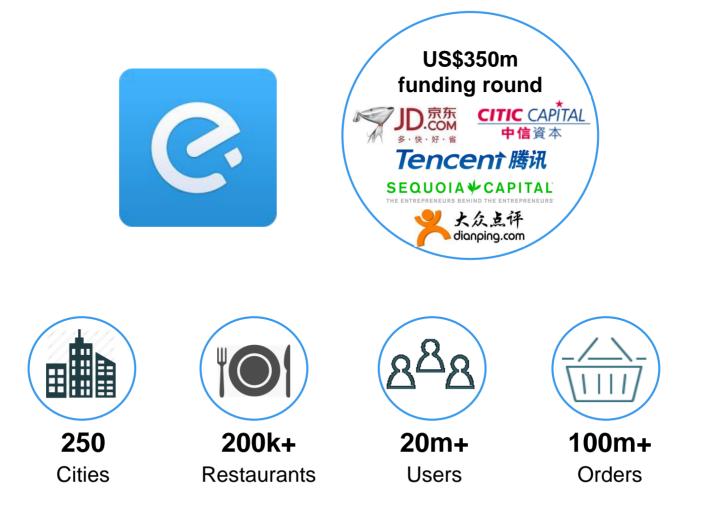

### Ele.me in China Shows Potential of Online Takeaway Model

Source: Company Information; News reports