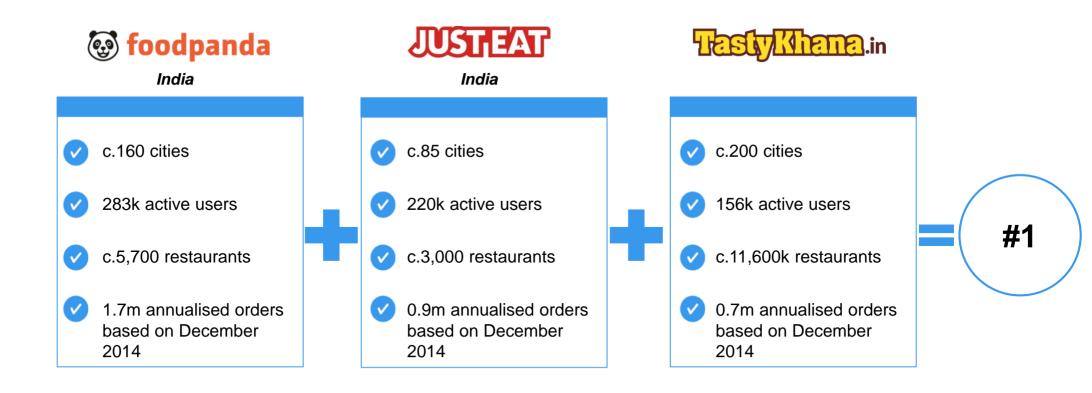

## India No.1 Player in a Highly Attractive Market

#### India – Highly Attractive Market

- Leading player with 3.3m annualised orders at the end of 2014<sup>(2)</sup>
- More than 200 cities covered

"Sorry China, but it's time to step aside. By next year, India could be the world's fastestgrowing large economy"

- CNN Money

**Rocket**internet

Source: IMF, IDC, WCIS, United Nations Organization Note: (1) 2013A converted at EUR/INR = 70.086; (2) Pro forma for acquisitions – based on December 2014 annualised; (3) 2015 estimate

### India – We Have Created the Market Leader through Organic Growth and M&A

Source: Unaudited foodpanda, Just Eat India and Tasty Khana information