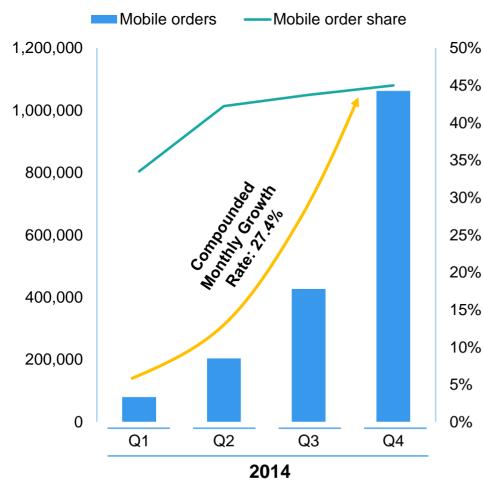

### Mobile First Strategy Is Paying Off

#### **Mobile Order Development**

Source: Unaudited foodpanda information Notes: Chart reflects foodpanda only

- >8m app installs as of December 2014 (pro forma for acquisitions)
- Overall mobile order share increased by 20% since the start of the year
- Preinstallations important growth channel for mobile