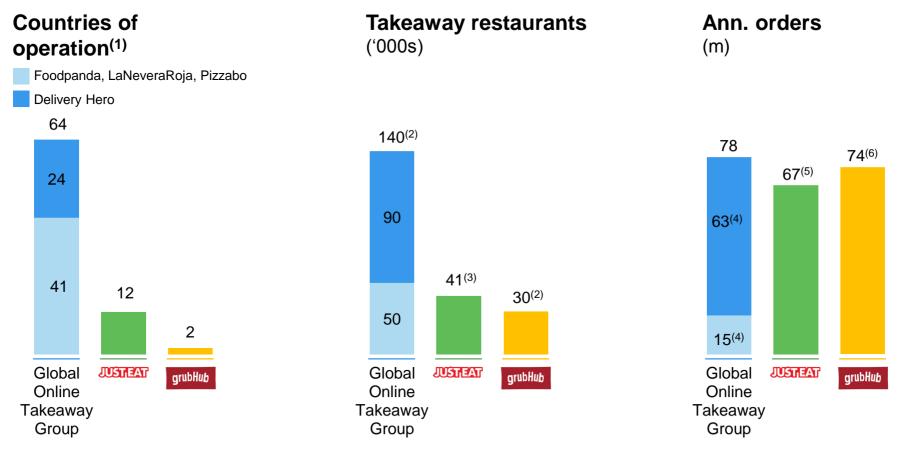

# ... with the Largest Company in the Sector

Source: Company information including unaudited foodpanda and LaNeveraRoja information

Notes: foodpanda figures are pro forma for acquisitions; Global Online Takeaway Group numbers include 100% of Delivery Hero

(1) Excludes overlapping countries, includes 10 African countries owned by Africa Internet Group for foodpanda

- (2) As of December 2014
- (3) As of June 2014
- (4) December 2014 annualised
- (5) H2 2014 orders annualised
- (6) Q4 average daily orders annualised

## Present in 64 Countries and No.1 in 50

Notes: Market position based on number of orders; foodpanda figures are pro forma for acquisitions

(1) 10 African countries (Ghana, Ivory Coast, Kenya, Morocco, Nigeria, Rwanda, Senegal, Algeria, Tanzania, Uganda) where the foodpanda model is owned by the Africa Internet Group

## Capturing the Largest Market...

|    |                                               | 🐼 foodpanda | Delivery Hero | la<br>nevera<br>roja.com | Rezabo, | Global<br>Online<br>Takeaway<br>Group <sup>(2)</sup> | JUSTEAT | grubHub. |
|----|-----------------------------------------------|-------------|---------------|--------------------------|---------|------------------------------------------------------|---------|----------|
|    | Countries<br>(#)                              | 39          | 24            | 1                        | 1       | 64                                                   | 12      | 2        |
| 8  | Population<br>(m)                             | 3,369       | 2,074         | 47                       | 61      | 5,349                                                | 527     | 383      |
| \$ | Nominal<br>GDP<br>(US\$bn)                    | 14,547      | 27,028        | 1,397                    | 2,149   | 42,919                                               | 16,538  | 20,377   |
|    | Internet<br>penetration <sup>(1)</sup><br>(%) | 24.8        | 51.1          | 75.0                     | 80.5    | 34.9                                                 | 71.0    | 80.9     |