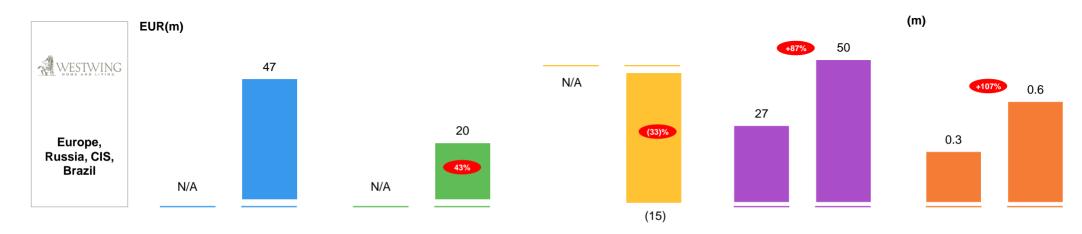

## Outstanding Operational and Financial Performance

Key metrics 2014

**172k** Active subscribers

**21.7m** Annualised servings<sup>(1)</sup>

**~€120m** Annualised net revenues<sup>(1)</sup>

Source: Unaudited HelloFresh information (1) Based on annualised December 2014 servings and revenues

## Outstanding Operational and Financial Performance

Notes: Unaudited HelloFresh information

- (1) Number of people subscribed to services and having ordered at least once during the last three months
- (2) Number of all servings/meals sold and shipped to customers in period
- (3) Based on annualised December 2014 servings and revenues