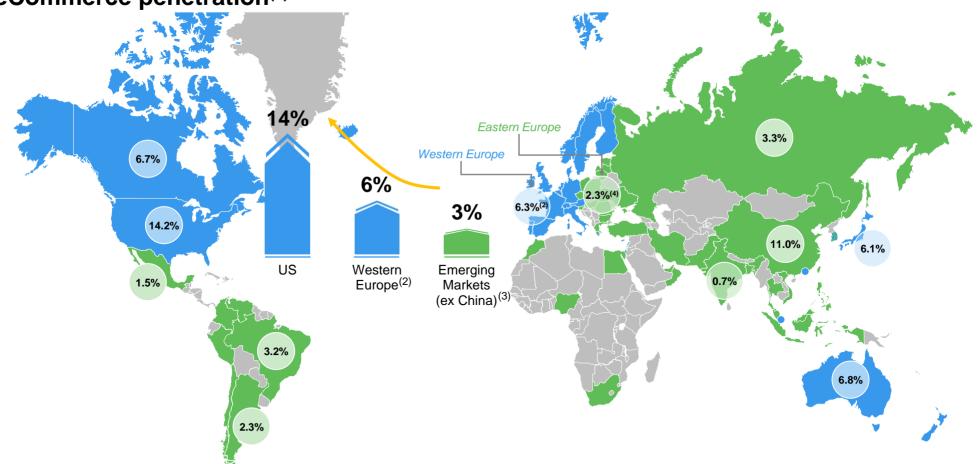

## Online Penetration in Europe and Developing Markets with Significant Upside

eCommerce penetration<sup>(1)</sup>

Source: Morgan Stanley Research Estimates, Euromonitor, eMarketer, Forrester, National Government Data Sources

(1) 2014E online retail sales in relation to total retail sales; (2) Average based on UK, Germany, France, Spain, Italy, Netherlands and Sweden eCommerce penetration; (3) Emerging Markets defined as Argentina, Brazil, India, Russia, Chile, Mexico (excluding China); (4) Eastern Europe B2C eCommerce sales share 2014F (eMarketer), excluding Russia