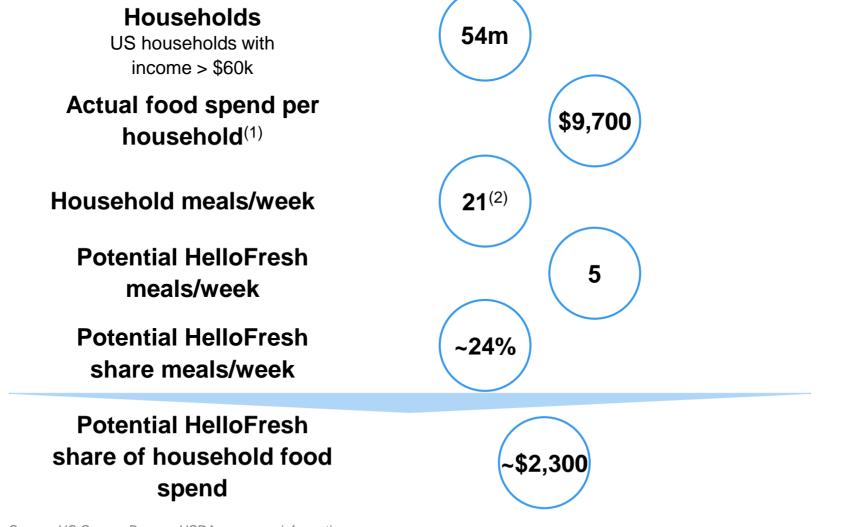

# Sizing up the Market Opportunity – US Example

Source: US Census Bureau, USDA, company information Note: (1) 2013 food spend per household with income > \$60k as per US Census bureau and USDA (2) Based on 3 meals per day