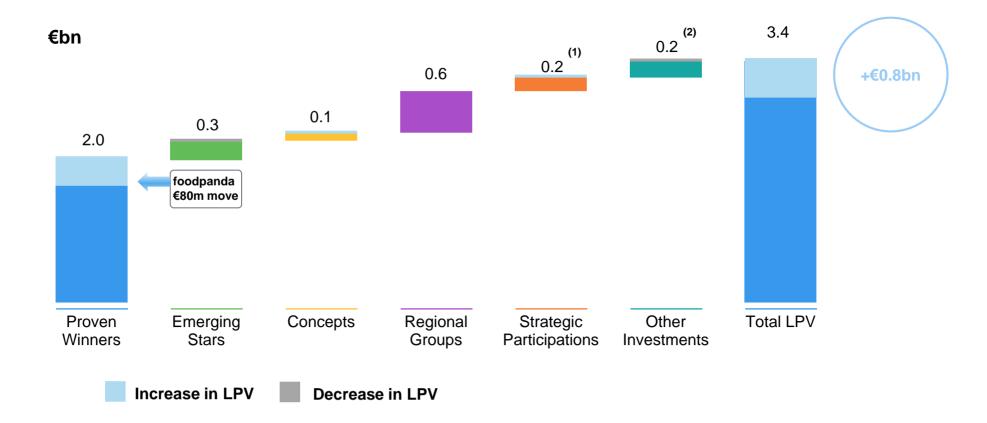

Internet IPO on 2nd October 2014



### Concepts

| (€m)                             | SpaceWays    | 😂 tripda     | <b>SHOP</b> WINGS |
|----------------------------------|--------------|--------------|-------------------|
| Funding received                 | 1.5          | 5.0          | 2.0               |
| Rocket investment                | N/A          | N/A          | N/A               |
| Total LPV                        | 16.5         | 14.6         | 20.0              |
| Rocket LPV impact <sup>(1)</sup> | +15.0        | +9.6         | +18.0             |
| Rocket stake at IPO vs now (%)   | 100.0 / 90.9 | 100.0 / 65.9 | 100.0 / 90.0      |

Notes:

(1) Impact on Rocket Share of LPV compared to Rocket Internet IPO on 2nd October 2014



# LPV Uplift Across all Rocket Categories



Notes:

(1) Various capital increases

(2) Capital increase at Videdressing and mixture of sell-down and mark to market at Care.com



# Creating Great Companies Systematically

### Rocket Internet has invested in 6 of the world's top 15 consumer "Unicorns" outside of the US and China

| Company              | Sector                  | Country          | Years before reaching<br>\$1bn valuation |                       |
|----------------------|-------------------------|------------------|------------------------------------------|-----------------------|
| Skype                | Communication           | Sweden           | 2                                        | _                     |
| Zalando              | Fashion Ecommerce       | Germany          | 3