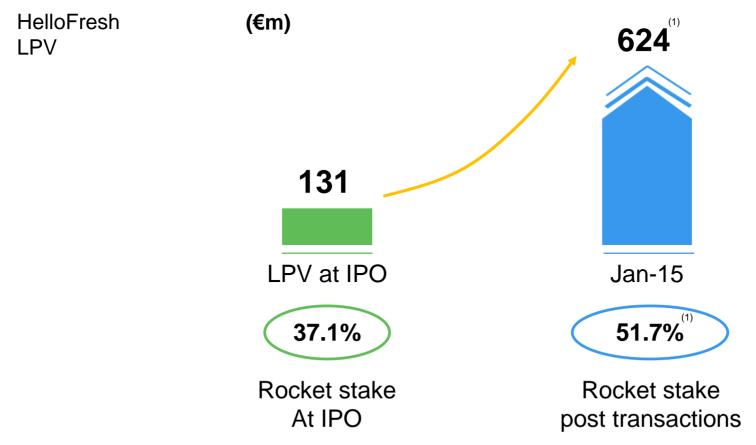

## HelloFresh – Rocket's Single Largest Investment

"US-based tech growth capital VC with investments in 200+ growth-stage tech companies in 65 countries" €100m

€10m

Acquisition of secondary shares by Rocket Internet

- 4.9%<sup>(1)</sup> €30m
- ✓ Total Rocket Internet investment into HelloFresh
  €130m

Notes: (1) On a pre additional management participation basis

## Significant LPV Uplift and Majority Ownership by Rocket

HelloFrest