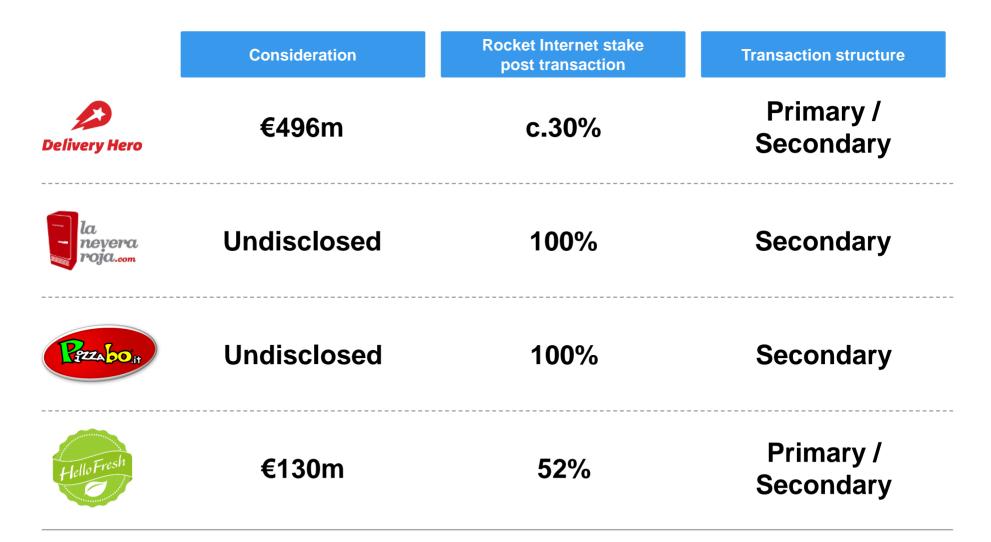

## HelloFresh – Rocket's Single Largest Investment

"US-based tech growth capital VC with investments in 200+ growth-stage tech companies in 65 countries" €100m

€10m

Acquisition of secondary shares by Rocket Internet

- 4.9%<sup>(1)</sup> €30m
- ✓ Total Rocket Internet investment into HelloFresh
  €130m

Notes: (1) On a pre additional management participation basis