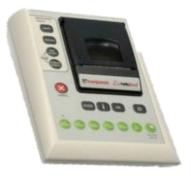

#### **Order transmission printers**

- 3G-/GPRS-triggered printer for guaranteed order transmission <2min</p>
- Free and automated order processing

#### foodpanda Point-of-Sale (POS) system

- Native POS tablet app for vendor self-administration, price/menu updates and invoicing
  - > Native iOS/Android phone app for order dispatching
  - Deliveries tracked in real-time with Google Maps

#### **POS integration**

Deep integration with POS systems from leading software developers for real-time processing of orders