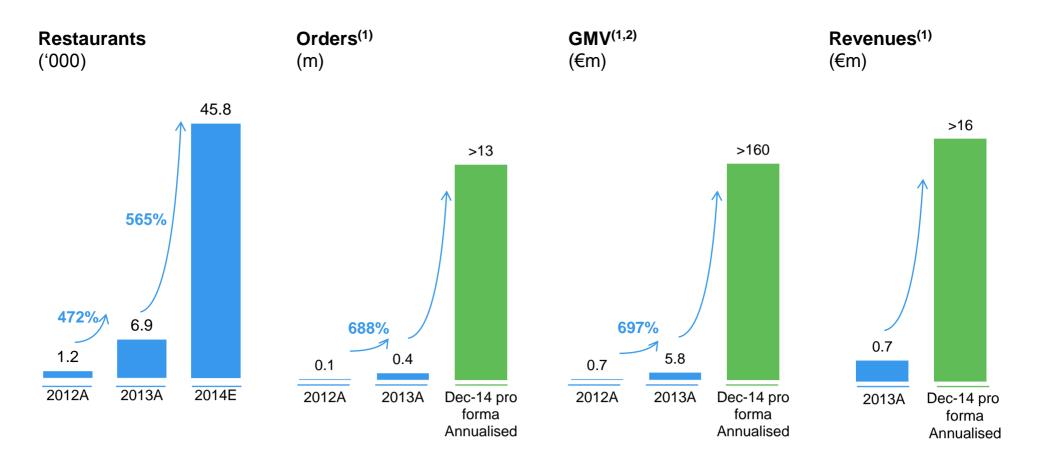

### foodpanda Has Grown Exponentially since Launch 6 foodpanda

Source: Unaudited foodpanda information

Notes: foodpanda 2014 figures are pro forma for acquisitions

(1) 2014 data based on annualised December figure

(2) 2012 and 2013 GMV excluding VAT; 2014 GMV including VAT