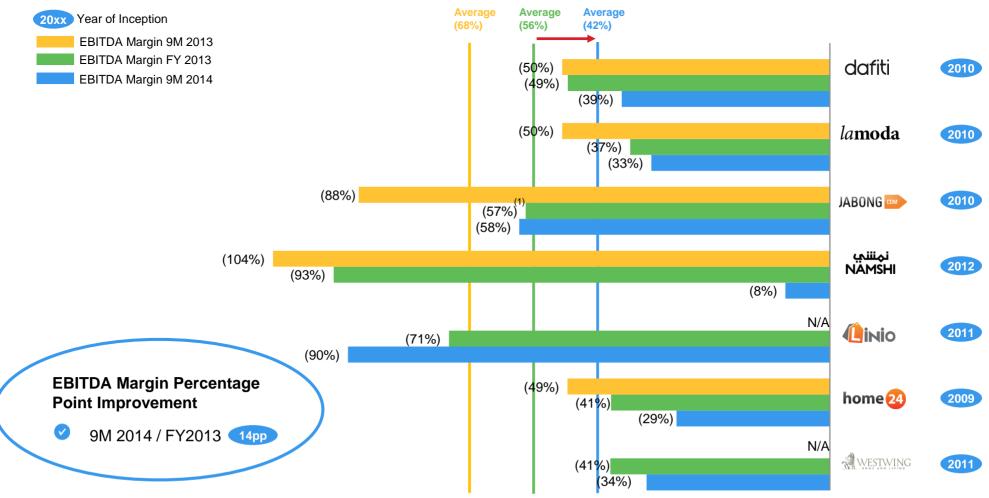

## **Proven Peer Business Models**

Source: FactSet as of 4 February 2015

Note:

(1) Share prices as of 4 February 2015 (close) of £3.50 (JustEat) and US\$37.43 (GrubHub)

🕖 ROCKETINTERNET