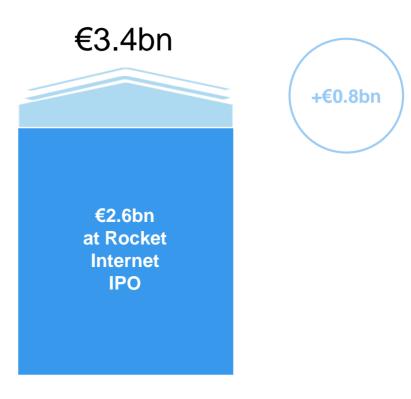

ows only a subset of Proven Winners

(1) Financial year ending March 2014



# Q3 2014 Global Fashion Group – Highlights



Source: Company's unaudited consolidated financial statements based on IFRS and company records Notes: Shows only a subset of Global Fashion Group

(1) Showing total transactions, i.e. incl. marketplace transactions, for Jabong



# Q3 2014 General Merchandise– Highlights



Source: Company's unaudited consolidated financial statements based on IFRS and company records Notes:

(1) Includes regular orders as well as Marketplace transactions



# Q3 2014 Home & Living – Highlights





Source: Company's unaudited consolidated financial statements based on IFRS and company records





# LPV Update Significant Uplift since IPO



# Significant Uplift in LPV

LPV uplift





### **Proven Winners**

| (€m)                             | Hello Fresh          | 🐼 foodpanda | home 24             |
|----------------------------------|----------------------|-------------|---------------------|
| Funding received                 | 110.0                | 45.0        | 15.9 <sup>(3)</sup> |
| Rocket investment                | 100.0 + 30.1 + 0.1   | 44.0        | 10.4 <sup>(3)</sup> |
| Total LPV                        | 623.8 <sup>(2)</sup> | 249.5       | 814.8               |
| Rocket LPV impact <sup>(1)</sup> | +273.8               | +44.0       | +160.1              |
| Rocket stake at IPO vs now (%)   | 37.1 / 51.7          | 44.9 / 49.7 | 49.5 / 49.9         |

Notes:

(1) Impact on Rocket Share of LPV compared to Rocket Internet IPO on 2nd October 2014

(2)