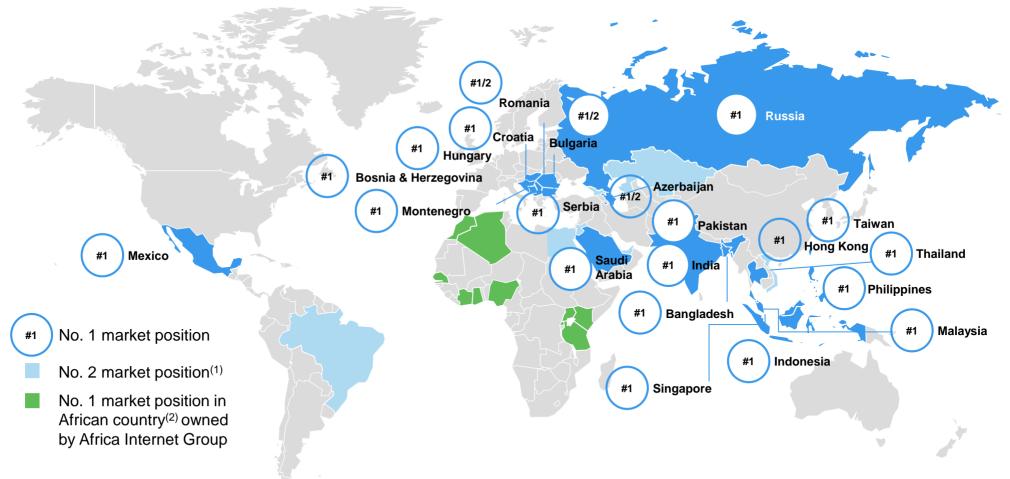

## Present in 64 Countries and No.1 in 50

Notes: Market position based on number of orders; foodpanda figures are pro forma for acquisitions

(1) 10 African countries (Ghana, Ivory Coast, Kenya, Morocco, Nigeria, Rwanda, Senegal, Algeria, Tanzania, Uganda) where the foodpanda model is owned by the Africa Internet Group

(2) Market leader in China within professional / white collar segment; Denmark presence represents minority stake