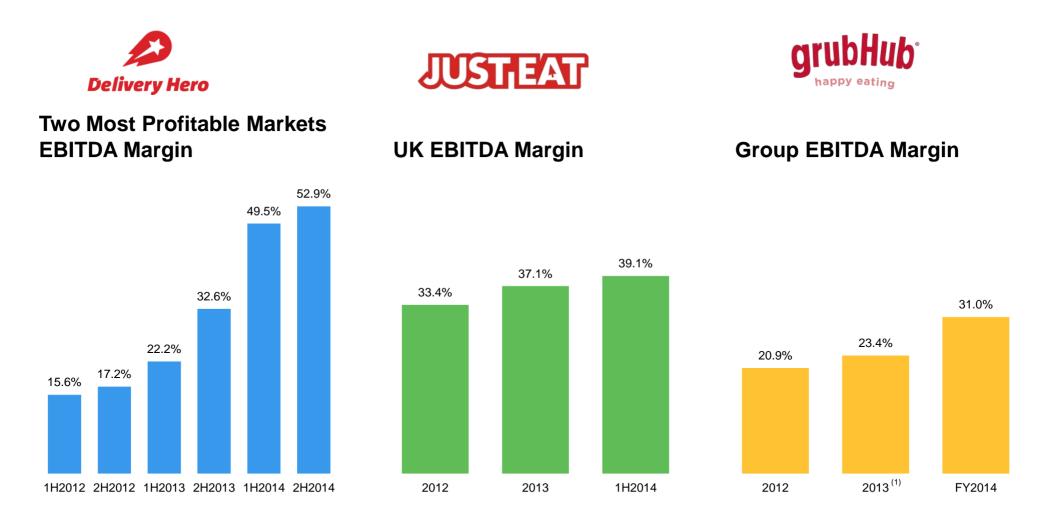

## Spain and Italy are Amongst the Most Attractive Markets in Europe...

Market Size by Sample EU Countries

Source: J.P. Morgan equity research Chart includes UK, Denmark, France, Italy, Spain, Ireland, Netherlands, Norway, Belgium