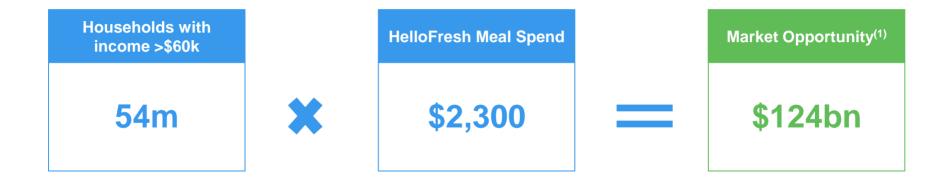

## Sizing up the Market Opportunity – US Example (Cont'd)

#### Implied current HelloFresh market share of <0.001%

Source: US Census Bureau, USDA, company information

Note:

(1) Based on 2013 average annual spend on food per household with income > \$60k and assumed share of spend on ready to cook meals using HelloFresh average annual subscription