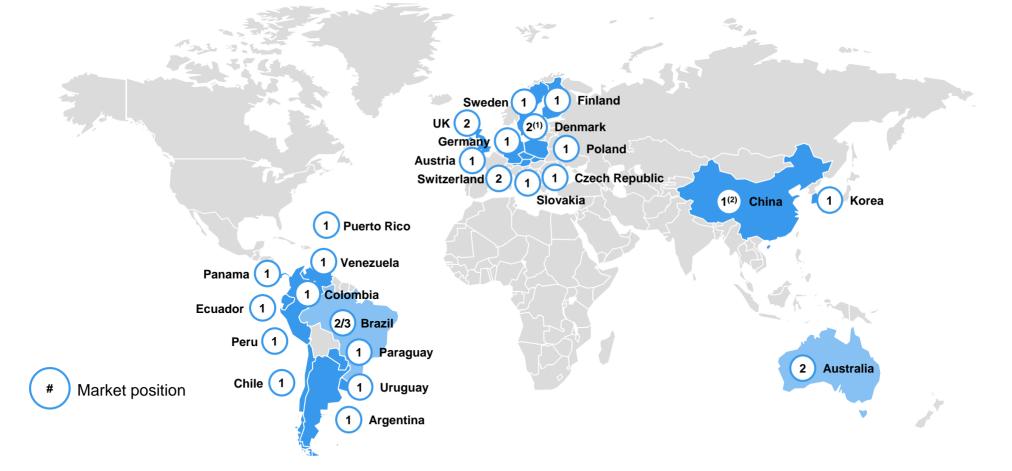

## Present in 64 Countries and No.1 in 50

Notes: Market position based on number of orders; foodpanda figures are pro forma for acquisitions

(1) 10 African countries (Ghana, Ivory Coast, Kenya, Morocco, Nigeria, Rwanda, Senegal, Algeria, Tanzania, Uganda) where the foodpanda model is owned by the Africa Internet Group

(2) Market leader in China within professional / white collar segment; Denmark presence represents minority stake